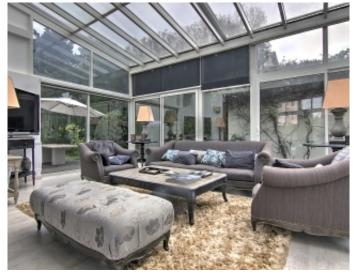

min

Vacation rentals and congresses Vacation rentals and congresses

Contemporary villa Contemporary villa

Cannes Petit Juas , magnificent property composed of 3 villas . The first of about 210 sqm, has a large living room, a fully equipped kitchen , 1st floor 2 bedrooms each with its own bathroom , on the 2nd floor master bedroom with bathroom with shower , in the basement a bedroom with shower room. The 2nd villa of approximately 90 sqm, has a fully equipped kitchen, a living room, a bedroom with shower room , 1st floor , 2 bedrooms each with its own bathroom or shower . The 3rd villa lounge dining room with open kitchen, a bedroom with shower room, a mezzanine bedroom . The property has a heated pool, a bowling , a pool house with kitchen , bedroom with shower room

Cannes Petit Juas, magnificent property composed of 3 villas. The first of about 210 sqm, has a large living room, a fully equipped kitchen, 1st floor 2 bedrooms each with its own bathroom, on the 2nd floor master bedroom with bathroom with shower, in the basement a bedroom with shower room. The 2nd villa of approximately 90 sqm, has a fully equipped kitchen, a living room, a bedroom with shower room, 1st floor, 2 bedrooms each with its own bathroom or shower. The 3rd villa lounge dining room with open kitchen, a bedroom with shower room, a mezzanine bedroom. The property has a heated pool, a bowling, a pool house with kitchen, bedroom with shower room.