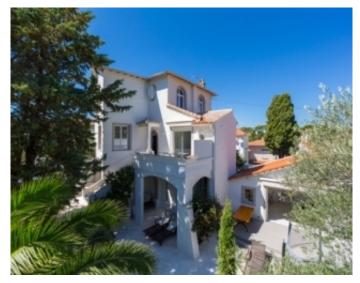

min

Vacation rentals and congresses Vacation rentals and congresses

Contemporary villa Contemporary villa

Cannes Petit Juas , magnificent property composed of 3 villas . The first of about 210 sqm, has a large living room, a fully equipped kitchen , 1st floor 2 bedrooms each with its own bathroom , on the 2nd floor master bedroom with bathroom with shower , in the basement a bedroom with shower room. The 2nd villa of approximately 90 sqm, has a fully equipped kitchen, a living room, a bedroom with shower room , 1st floor , 2 bedrooms each with its own bathroom or shower . The 3rd villa lounge dining room with open kitchen, a bedroom with shower room, a mezzanine bedroom . The property has a heated pool, a bowling , a pool house with kitchen , bedroom with shower room

Cannes Petit Juas, magnificent property composed of 3 villas. The first of about 210 sqm, has a large living room, a fully equipped kitchen, 1st floor 2 bedrooms each with its own bathroom, on the 2nd floor master bedroom with bathroom with shower, in the basement a bedroom with shower room. The 2nd villa of approximately 90 sqm, has a fully equipped kitchen, a living room, a bedroom with shower room, 1st floor, 2 bedrooms each with its own bathroom or shower. The 3rd villa lounge dining room with open kitchen, a bedroom with shower room, a mezzanine bedroom. The property has a heated pool, a bowling, a pool house with kitchen, bedroom with shower room.