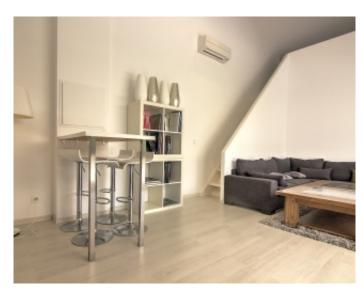

min

Vacation rentals and congresses Vacation rentals and congresses

Contemporary villa Contemporary villa

Cannes Petit Juas , magnificent property composed of 3 villas . The first of about 210 sqm, has a large living room, a fully equipped kitchen , 1st floor 2 bedrooms each with its own bathroom , on the 2nd floor master bedroom with bathroom with shower , in the basement a bedroom with shower room. The 2nd villa of approximately 90 sqm, has a fully equipped kitchen, a living room, a bedroom with shower room , 1st floor , 2 bedrooms each with its own bathroom or shower . The 3rd villa lounge dining room with open kitchen, a bedroom with shower room, a mezzanine bedroom . The property has a heated pool, a bowling , a pool house with kitchen , bedroom with shower room

Cannes Petit Juas, magnificent property composed of 3 villas. The first of about 210 sqm, has a large living room, a fully equipped kitchen, 1st floor 2 bedrooms each with its own bathroom, on the 2nd floor master bedroom with bathroom with shower, in the basement a bedroom with shower room. The 2nd villa of approximately 90 sqm, has a fully equipped kitchen, a living room, a bedroom with shower room, 1st floor, 2 bedrooms each with its own bathroom or shower. The 3rd villa lounge dining room with open kitchen, a bedroom with shower room, a mezzanine bedroom. The property has a heated pool, a bowling, a pool house with kitchen, bedroom with shower room.