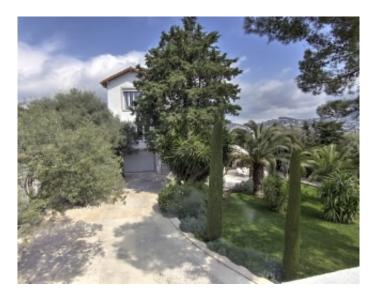

min

Vacation rentals and congresses Vacation rentals and congresses

Contemporary villa Contemporary villa

Cannes Petit Juas , magnificent property composed of 3 villas . The first of about 210 sqm, has a large living room, a fully equipped kitchen , 1st floor 2 bedrooms each with its own bathroom , on the 2nd floor master bedroom with bathroom with shower , in the basement a bedroom with shower room. The 2nd villa of approximately 90 sqm, has a fully equipped kitchen, a living room, a bedroom with shower room , 1st floor , 2 bedrooms each with its own bathroom or shower . The 3rd villa lounge dining room with open kitchen, a bedroom with shower room, a mezzanine bedroom . The property has a heated pool, a bowling , a pool house with kitchen , bedroom with shower room

Cannes Petit Juas, magnificent property composed of 3 villas. The first of about 210 sqm, has a large living room, a fully equipped kitchen, 1st floor 2 bedrooms each with its own bathroom, on the 2nd floor master bedroom with bathroom with shower, in the basement a bedroom with shower room. The 2nd villa of approximately 90 sqm, has a fully equipped kitchen, a living room, a bedroom with shower room, 1st floor, 2 bedrooms each with its own bathroom or shower. The 3rd villa lounge dining room with open kitchen, a bedroom with shower room, a mezzanine bedroom. The property has a heated pool, a bowling, a pool house with kitchen, bedroom with shower room.