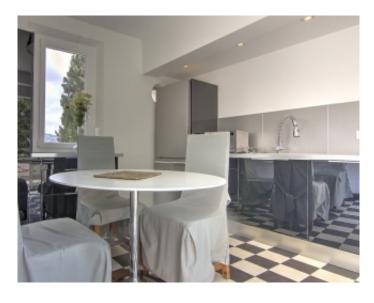

min

Vacation rentals and congresses Vacation rentals and congresses

Contemporary villa Contemporary villa

Cannes Petit Juas , magnificent property composed of 3 villas . The first of about 210 sqm, has a large living room, a fully equipped kitchen , 1st floor 2 bedrooms each with its own bathroom , on the 2nd floor master bedroom with bathroom with shower , in the basement a bedroom with shower room. The 2nd villa of approximately 90 sqm, has a fully equipped kitchen, a living room, a bedroom with shower room , 1st floor , 2 bedrooms each with its own bathroom or shower . The 3rd villa lounge dining room with open kitchen, a bedroom with shower room, a mezzanine bedroom . The property has a heated pool, a bowling , a pool house with kitchen , bedroom with shower room

Cannes Petit Juas, magnificent property composed of 3 villas. The first of about 210 sqm, has a large living room, a fully equipped kitchen, 1st floor 2 bedrooms each with its own bathroom, on the 2nd floor master bedroom with bathroom with shower, in the basement a bedroom with shower room. The 2nd villa of approximately 90 sqm, has a fully equipped kitchen, a living room, a bedroom with shower room, 1st floor, 2 bedrooms each with its own bathroom or shower. The 3rd villa lounge dining room with open kitchen, a bedroom with shower room, a mezzanine bedroom. The property has a heated pool, a bowling, a pool house with kitchen, bedroom with shower room.