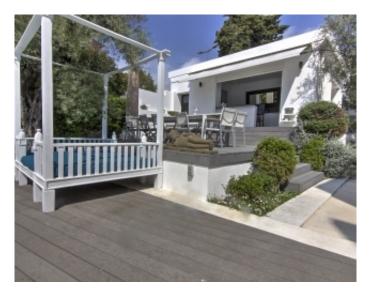

min

Vacation rentals and congresses Vacation rentals and congresses

Contemporary villa Contemporary villa

Cannes Petit Juas , magnificent property composed of 3 villas . The first of about 210 sqm, has a large living room, a fully equipped kitchen , 1st floor 2 bedrooms each with its own bathroom , on the 2nd floor master bedroom with bathroom with shower , in the basement a bedroom with shower room. The 2nd villa of approximately 90 sqm, has a fully equipped kitchen, a living room, a bedroom with shower room , 1st floor , 2 bedrooms each with its own bathroom or shower . The 3rd villa lounge dining room with open kitchen, a bedroom with shower room, a mezzanine bedroom . The property has a heated pool, a bowling , a pool house with kitchen , bedroom with shower room

Cannes Petit Juas, magnificent property composed of 3 villas. The first of about 210 sqm, has a large living room, a fully equipped kitchen, 1st floor 2 bedrooms each with its own bathroom, on the 2nd floor master bedroom with bathroom with shower, in the basement a bedroom with shower room. The 2nd villa of approximately 90 sqm, has a fully equipped kitchen, a living room, a bedroom with shower room, 1st floor, 2 bedrooms each with its own bathroom or shower. The 3rd villa lounge dining room with open kitchen, a bedroom with shower room, a mezzanine bedroom. The property has a heated pool, a bowling, a pool house with kitchen, bedroom with shower room.