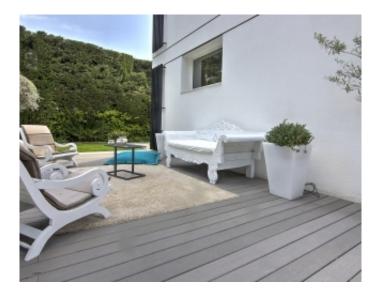

min

Vacation rentals and congresses Vacation rentals and congresses

Contemporary villa Contemporary villa

Cannes Petit Juas , magnificent property composed of 3 villas . The first of about 210 sqm, has a large living room, a fully equipped kitchen , 1st floor 2 bedrooms each with its own bathroom , on the 2nd floor master bedroom with bathroom with shower , in the basement a bedroom with shower room. The 2nd villa of approximately 90 sqm, has a fully equipped kitchen, a living room, a bedroom with shower room , 1st floor , 2 bedrooms each with its own bathroom or shower . The 3rd villa lounge dining room with open kitchen, a bedroom with shower room, a mezzanine bedroom . The property has a heated pool, a bowling , a pool house with kitchen , bedroom with shower room

Cannes Petit Juas, magnificent property composed of 3 villas. The first of about 210 sqm, has a large living room, a fully equipped kitchen, 1st floor 2 bedrooms each with its own bathroom, on the 2nd floor master bedroom with bathroom with shower, in the basement a bedroom with shower room. The 2nd villa of approximately 90 sqm, has a fully equipped kitchen, a living room, a bedroom with shower room, 1st floor, 2 bedrooms each with its own bathroom or shower. The 3rd villa lounge dining room with open kitchen, a bedroom with shower room, a mezzanine bedroom. The property has a heated pool, a bowling, a pool house with kitchen, bedroom with shower room.