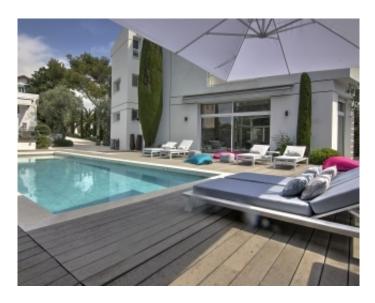

min

Vacation rentals and congresses Vacation rentals and congresses

Contemporary villa Contemporary villa

Cannes Petit Juas , magnificent property composed of 3 villas . The first of about 210 sqm, has a large living room, a fully equipped kitchen , 1st floor 2 bedrooms each with its own bathroom , on the 2nd floor master bedroom with bathroom with shower , in the basement a bedroom with shower room. The 2nd villa of approximately 90 sqm, has a fully equipped kitchen, a living room, a bedroom with shower room , 1st floor , 2 bedrooms each with its own bathroom or shower . The 3rd villa lounge dining room with open kitchen, a bedroom with shower room, a mezzanine bedroom . The property has a heated pool, a bowling , a pool house with kitchen , bedroom with shower room

Cannes Petit Juas, magnificent property composed of 3 villas. The first of about 210 sqm, has a large living room, a fully equipped kitchen, 1st floor 2 bedrooms each with its own bathroom, on the 2nd floor master bedroom with bathroom with shower, in the basement a bedroom with shower room. The 2nd villa of approximately 90 sqm, has a fully equipped kitchen, a living room, a bedroom with shower room, 1st floor, 2 bedrooms each with its own bathroom or shower. The 3rd villa lounge dining room with open kitchen, a bedroom with shower room, a mezzanine bedroom. The property has a heated pool, a bowling, a pool house with kitchen, bedroom with shower room.