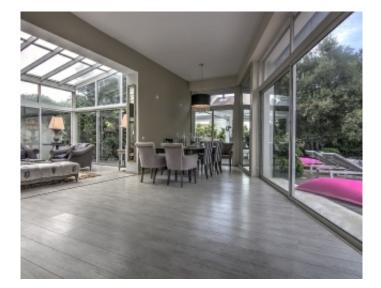

min

Vacation rentals and congresses Vacation rentals and congresses

Contemporary villa Contemporary villa

Cannes Petit Juas , magnificent property composed of 3 villas . The first of about 210 sqm, has a large living room, a fully equipped kitchen , 1st floor 2 bedrooms each with its own bathroom , on the 2nd floor master bedroom with bathroom with shower , in the basement a bedroom with shower room. The 2nd villa of approximately 90 sqm, has a fully equipped kitchen, a living room, a bedroom with shower room , 1st floor , 2 bedrooms each with its own bathroom or shower . The 3rd villa lounge dining room with open kitchen, a bedroom with shower room, a mezzanine bedroom . The property has a heated pool, a bowling , a pool house with kitchen , bedroom with shower room

Cannes Petit Juas, magnificent property composed of 3 villas. The first of about 210 sqm, has a large living room, a fully equipped kitchen, 1st floor 2 bedrooms each with its own bathroom, on the 2nd floor master bedroom with bathroom with shower, in the basement a bedroom with shower room. The 2nd villa of approximately 90 sqm, has a fully equipped kitchen, a living room, a bedroom with shower room, 1st floor, 2 bedrooms each with its own bathroom or shower. The 3rd villa lounge dining room with open kitchen, a bedroom with shower room, a mezzanine bedroom. The property has a heated pool, a bowling, a pool house with kitchen, bedroom with shower room.