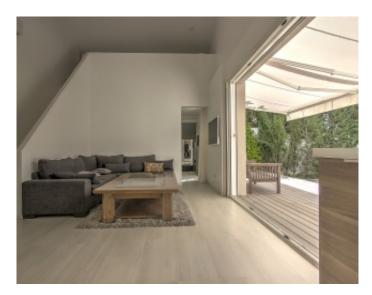

min

Vacation rentals and congresses Vacation rentals and congresses

Contemporary villa Contemporary villa

Cannes Petit Juas , magnificent property composed of 3 villas . The first of about 210 sqm, has a large living room, a fully equipped kitchen , 1st floor 2 bedrooms each with its own bathroom , on the 2nd floor master bedroom with bathroom with shower , in the basement a bedroom with shower room. The 2nd villa of approximately 90 sqm, has a fully equipped kitchen, a living room, a bedroom with shower room , 1st floor , 2 bedrooms each with its own bathroom or shower . The 3rd villa lounge dining room with open kitchen, a bedroom with shower room, a mezzanine bedroom . The property has a heated pool, a bowling , a pool house with kitchen , bedroom with shower room

Cannes Petit Juas, magnificent property composed of 3 villas. The first of about 210 sqm, has a large living room, a fully equipped kitchen, 1st floor 2 bedrooms each with its own bathroom, on the 2nd floor master bedroom with bathroom with shower, in the basement a bedroom with shower room. The 2nd villa of approximately 90 sqm, has a fully equipped kitchen, a living room, a bedroom with shower room, 1st floor, 2 bedrooms each with its own bathroom or shower. The 3rd villa lounge dining room with open kitchen, a bedroom with shower room, a mezzanine bedroom. The property has a heated pool, a bowling, a pool house with kitchen, bedroom with shower room.