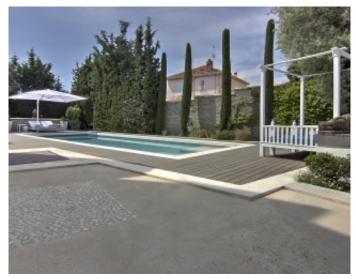

min

Vacation rentals and congresses Vacation rentals and congresses

Contemporary villa Contemporary villa

Cannes Petit Juas , magnificent property composed of 3 villas . The first of about 210 sqm, has a large living room, a fully equipped kitchen , 1st floor 2 bedrooms each with its own bathroom , on the 2nd floor master bedroom with bathroom with shower , in the basement a bedroom with shower room. The 2nd villa of approximately 90 sqm, has a fully equipped kitchen, a living room, a bedroom with shower room , 1st floor , 2 bedrooms each with its own bathroom or shower . The 3rd villa lounge dining room with open kitchen, a bedroom with shower room, a mezzanine bedroom . The property has a heated pool, a bowling , a pool house with kitchen , bedroom with shower room

Cannes Petit Juas, magnificent property composed of 3 villas. The first of about 210 sqm, has a large living room, a fully equipped kitchen, 1st floor 2 bedrooms each with its own bathroom, on the 2nd floor master bedroom with bathroom with shower, in the basement a bedroom with shower room. The 2nd villa of approximately 90 sqm, has a fully equipped kitchen, a living room, a bedroom with shower room, 1st floor, 2 bedrooms each with its own bathroom or shower. The 3rd villa lounge dining room with open kitchen, a bedroom with shower room, a mezzanine bedroom. The property has a heated pool, a bowling, a pool house with kitchen, bedroom with shower room.