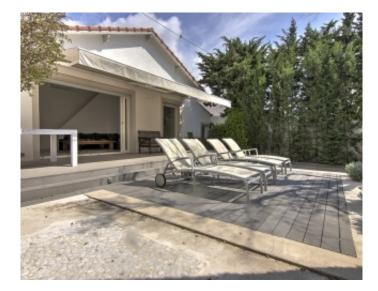

min

Vacation rentals and congresses Vacation rentals and congresses

Contemporary villa Contemporary villa

Cannes Petit Juas , magnificent property composed of 3 villas . The first of about 210 sqm, has a large living room, a fully equipped kitchen , 1st floor 2 bedrooms each with its own bathroom , on the 2nd floor master bedroom with bathroom with shower , in the basement a bedroom with shower room. The 2nd villa of approximately 90 sqm, has a fully equipped kitchen, a living room, a bedroom with shower room , 1st floor , 2 bedrooms each with its own bathroom or shower . The 3rd villa lounge dining room with open kitchen, a bedroom with shower room, a mezzanine bedroom . The property has a heated pool, a bowling , a pool house with kitchen , bedroom with shower room

Cannes Petit Juas, magnificent property composed of 3 villas. The first of about 210 sqm, has a large living room, a fully equipped kitchen, 1st floor 2 bedrooms each with its own bathroom, on the 2nd floor master bedroom with bathroom with shower, in the basement a bedroom with shower room. The 2nd villa of approximately 90 sqm, has a fully equipped kitchen, a living room, a bedroom with shower room, 1st floor, 2 bedrooms each with its own bathroom or shower. The 3rd villa lounge dining room with open kitchen, a bedroom with shower room, a mezzanine bedroom. The property has a heated pool, a bowling, a pool house with kitchen, bedroom with shower room.