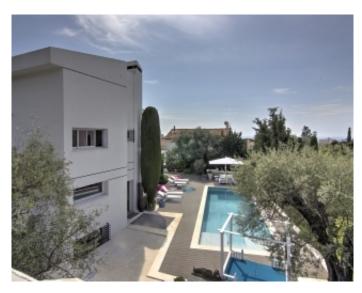

min

Vacation rentals and congresses Vacation rentals and congresses

Contemporary villa Contemporary villa

Cannes Petit Juas , magnificent property composed of 3 villas . The first of about 210 sqm, has a large living room, a fully equipped kitchen , 1st floor 2 bedrooms each with its own bathroom , on the 2nd floor master bedroom with bathroom with shower , in the basement a bedroom with shower room. The 2nd villa of approximately 90 sqm, has a fully equipped kitchen, a living room, a bedroom with shower room , 1st floor , 2 bedrooms each with its own bathroom or shower . The 3rd villa lounge dining room with open kitchen, a bedroom with shower room, a mezzanine bedroom . The property has a heated pool, a bowling , a pool house with kitchen , bedroom with shower room

Cannes Petit Juas, magnificent property composed of 3 villas. The first of about 210 sqm, has a large living room, a fully equipped kitchen, 1st floor 2 bedrooms each with its own bathroom, on the 2nd floor master bedroom with bathroom with shower, in the basement a bedroom with shower room. The 2nd villa of approximately 90 sqm, has a fully equipped kitchen, a living room, a bedroom with shower room, 1st floor, 2 bedrooms each with its own bathroom or shower. The 3rd villa lounge dining room with open kitchen, a bedroom with shower room, a mezzanine bedroom. The property has a heated pool, a bowling, a pool house with kitchen, bedroom with shower room.