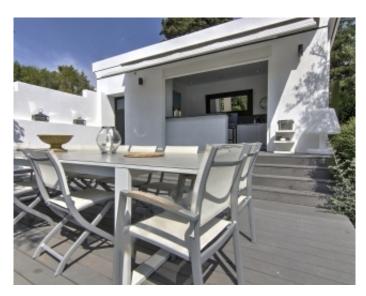

min

Vacation rentals and congresses Vacation rentals and congresses

Contemporary villa Contemporary villa

Cannes Petit Juas , magnificent property composed of 3 villas . The first of about 210 sqm, has a large living room, a fully equipped kitchen , 1st floor 2 bedrooms each with its own bathroom , on the 2nd floor master bedroom with bathroom with shower , in the basement a bedroom with shower room. The 2nd villa of approximately 90 sqm, has a fully equipped kitchen, a living room, a bedroom with shower room , 1st floor , 2 bedrooms each with its own bathroom or shower . The 3rd villa lounge dining room with open kitchen, a bedroom with shower room, a mezzanine bedroom . The property has a heated pool, a bowling , a pool house with kitchen , bedroom with shower room

Cannes Petit Juas, magnificent property composed of 3 villas. The first of about 210 sqm, has a large living room, a fully equipped kitchen, 1st floor 2 bedrooms each with its own bathroom, on the 2nd floor master bedroom with bathroom with shower, in the basement a bedroom with shower room. The 2nd villa of approximately 90 sqm, has a fully equipped kitchen, a living room, a bedroom with shower room, 1st floor, 2 bedrooms each with its own bathroom or shower. The 3rd villa lounge dining room with open kitchen, a bedroom with shower room, a mezzanine bedroom. The property has a heated pool, a bowling, a pool house with kitchen, bedroom with shower room.