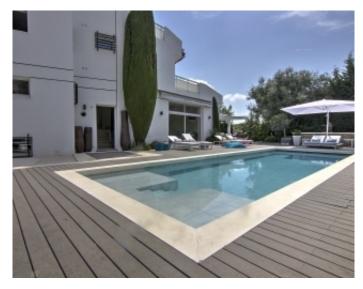

min

Vacation rentals and congresses Vacation rentals and congresses

Contemporary villa Contemporary villa

Cannes Petit Juas , magnificent property composed of 3 villas . The first of about 210 sqm, has a large living room, a fully equipped kitchen , 1st floor 2 bedrooms each with its own bathroom , on the 2nd floor master bedroom with bathroom with shower , in the basement a bedroom with shower room. The 2nd villa of approximately 90 sqm, has a fully equipped kitchen, a living room, a bedroom with shower room , 1st floor , 2 bedrooms each with its own bathroom or shower . The 3rd villa lounge dining room with open kitchen, a bedroom with shower room, a mezzanine bedroom . The property has a heated pool, a bowling , a pool house with kitchen , bedroom with shower room

Cannes Petit Juas, magnificent property composed of 3 villas. The first of about 210 sqm, has a large living room, a fully equipped kitchen, 1st floor 2 bedrooms each with its own bathroom, on the 2nd floor master bedroom with bathroom with shower, in the basement a bedroom with shower room. The 2nd villa of approximately 90 sqm, has a fully equipped kitchen, a living room, a bedroom with shower room, 1st floor, 2 bedrooms each with its own bathroom or shower. The 3rd villa lounge dining room with open kitchen, a bedroom with shower room, a mezzanine bedroom. The property has a heated pool, a bowling, a pool house with kitchen, bedroom with shower room.