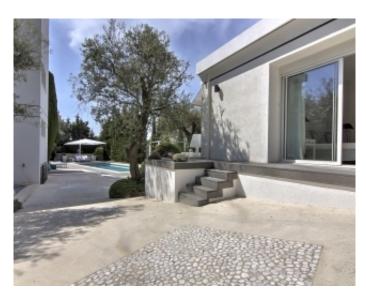

min

Vacation rentals and congresses Vacation rentals and congresses

Contemporary villa Contemporary villa

Cannes Petit Juas , magnificent property composed of 3 villas . The first of about 210 sqm, has a large living room, a fully equipped kitchen , 1st floor 2 bedrooms each with its own bathroom , on the 2nd floor master bedroom with bathroom with shower , in the basement a bedroom with shower room. The 2nd villa of approximately 90 sqm, has a fully equipped kitchen, a living room, a bedroom with shower room , 1st floor , 2 bedrooms each with its own bathroom or shower . The 3rd villa lounge dining room with open kitchen, a bedroom with shower room, a mezzanine bedroom . The property has a heated pool, a bowling , a pool house with kitchen , bedroom with shower room

Cannes Petit Juas, magnificent property composed of 3 villas. The first of about 210 sqm, has a large living room, a fully equipped kitchen, 1st floor 2 bedrooms each with its own bathroom, on the 2nd floor master bedroom with bathroom with shower, in the basement a bedroom with shower room. The 2nd villa of approximately 90 sqm, has a fully equipped kitchen, a living room, a bedroom with shower room, 1st floor, 2 bedrooms each with its own bathroom or shower. The 3rd villa lounge dining room with open kitchen, a bedroom with shower room, a mezzanine bedroom. The property has a heated pool, a bowling, a pool house with kitchen, bedroom with shower room.