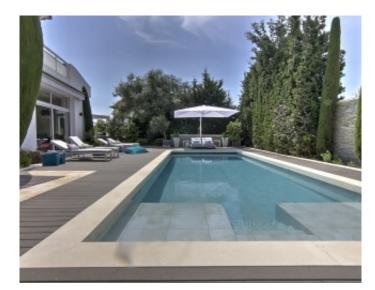

min

Vacation rentals and congresses Vacation rentals and congresses

Contemporary villa Contemporary villa

Cannes Petit Juas , magnificent property composed of 3 villas . The first of about 210 sqm, has a large living room, a fully equipped kitchen , 1st floor 2 bedrooms each with its own bathroom , on the 2nd floor master bedroom with bathroom with shower , in the basement a bedroom with shower room. The 2nd villa of approximately 90 sqm, has a fully equipped kitchen, a living room, a bedroom with shower room , 1st floor , 2 bedrooms each with its own bathroom or shower . The 3rd villa lounge dining room with open kitchen, a bedroom with shower room, a mezzanine bedroom . The property has a heated pool, a bowling , a pool house with kitchen , bedroom with shower room

Cannes Petit Juas, magnificent property composed of 3 villas. The first of about 210 sqm, has a large living room, a fully equipped kitchen, 1st floor 2 bedrooms each with its own bathroom, on the 2nd floor master bedroom with bathroom with shower, in the basement a bedroom with shower room. The 2nd villa of approximately 90 sqm, has a fully equipped kitchen, a living room, a bedroom with shower room, 1st floor, 2 bedrooms each with its own bathroom or shower. The 3rd villa lounge dining room with open kitchen, a bedroom with shower room, a mezzanine bedroom. The property has a heated pool, a bowling, a pool house with kitchen, bedroom with shower room.