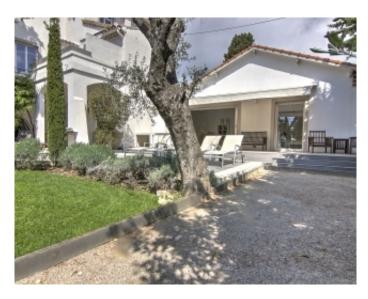

min

Vacation rentals and congresses Vacation rentals and congresses

Contemporary villa Contemporary villa

Cannes Petit Juas , magnificent property composed of 3 villas . The first of about 210 sqm, has a large living room, a fully equipped kitchen , 1st floor 2 bedrooms each with its own bathroom , on the 2nd floor master bedroom with bathroom with shower , in the basement a bedroom with shower room. The 2nd villa of approximately 90 sqm, has a fully equipped kitchen, a living room, a bedroom with shower room , 1st floor , 2 bedrooms each with its own bathroom or shower . The 3rd villa lounge dining room with open kitchen, a bedroom with shower room, a mezzanine bedroom . The property has a heated pool, a bowling , a pool house with kitchen , bedroom with shower room

Cannes Petit Juas, magnificent property composed of 3 villas. The first of about 210 sqm, has a large living room, a fully equipped kitchen, 1st floor 2 bedrooms each with its own bathroom, on the 2nd floor master bedroom with bathroom with shower, in the basement a bedroom with shower room. The 2nd villa of approximately 90 sqm, has a fully equipped kitchen, a living room, a bedroom with shower room, 1st floor, 2 bedrooms each with its own bathroom or shower. The 3rd villa lounge dining room with open kitchen, a bedroom with shower room, a mezzanine bedroom. The property has a heated pool, a bowling, a pool house with kitchen, bedroom with shower room.