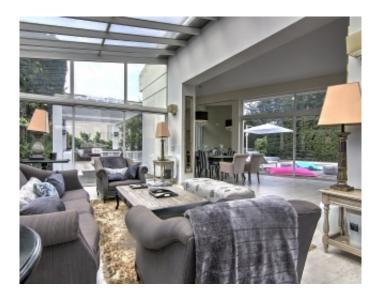

min

Vacation rentals and congresses Vacation rentals and congresses

Contemporary villa Contemporary villa

Cannes Petit Juas , magnificent property composed of 3 villas . The first of about 210 sqm, has a large living room, a fully equipped kitchen , 1st floor 2 bedrooms each with its own bathroom , on the 2nd floor master bedroom with bathroom with shower , in the basement a bedroom with shower room. The 2nd villa of approximately 90 sqm, has a fully equipped kitchen, a living room, a bedroom with shower room , 1st floor , 2 bedrooms each with its own bathroom or shower . The 3rd villa lounge dining room with open kitchen, a bedroom with shower room, a mezzanine bedroom . The property has a heated pool, a bowling , a pool house with kitchen , bedroom with shower room

Cannes Petit Juas, magnificent property composed of 3 villas. The first of about 210 sqm, has a large living room, a fully equipped kitchen, 1st floor 2 bedrooms each with its own bathroom, on the 2nd floor master bedroom with bathroom with shower, in the basement a bedroom with shower room. The 2nd villa of approximately 90 sqm, has a fully equipped kitchen, a living room, a bedroom with shower room, 1st floor, 2 bedrooms each with its own bathroom or shower. The 3rd villa lounge dining room with open kitchen, a bedroom with shower room, a mezzanine bedroom. The property has a heated pool, a bowling, a pool house with kitchen, bedroom with shower room.