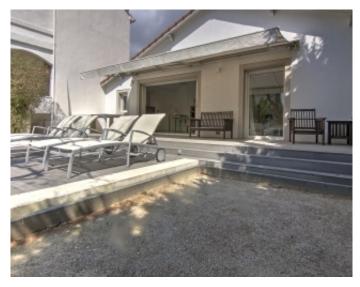

min

Vacation rentals and congresses Vacation rentals and congresses

Contemporary villa Contemporary villa

Cannes Petit Juas , magnificent property composed of 3 villas . The first of about 210 sqm, has a large living room, a fully equipped kitchen , 1st floor 2 bedrooms each with its own bathroom , on the 2nd floor master bedroom with bathroom with shower , in the basement a bedroom with shower room. The 2nd villa of approximately 90 sqm, has a fully equipped kitchen, a living room, a bedroom with shower room , 1st floor , 2 bedrooms each with its own bathroom or shower . The 3rd villa lounge dining room with open kitchen, a bedroom with shower room, a mezzanine bedroom . The property has a heated pool, a bowling , a pool house with kitchen , bedroom with shower room

Cannes Petit Juas, magnificent property composed of 3 villas. The first of about 210 sqm, has a large living room, a fully equipped kitchen, 1st floor 2 bedrooms each with its own bathroom, on the 2nd floor master bedroom with bathroom with shower, in the basement a bedroom with shower room. The 2nd villa of approximately 90 sqm, has a fully equipped kitchen, a living room, a bedroom with shower room, 1st floor, 2 bedrooms each with its own bathroom or shower. The 3rd villa lounge dining room with open kitchen, a bedroom with shower room, a mezzanine bedroom. The property has a heated pool, a bowling, a pool house with kitchen, bedroom with shower room.