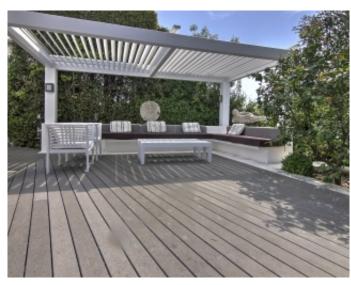

min

Vacation rentals and congresses Vacation rentals and congresses

Contemporary villa Contemporary villa

Cannes Petit Juas , magnificent property composed of 3 villas . The first of about 210 sqm, has a large living room, a fully equipped kitchen , 1st floor 2 bedrooms each with its own bathroom , on the 2nd floor master bedroom with bathroom with shower , in the basement a bedroom with shower room. The 2nd villa of approximately 90 sqm, has a fully equipped kitchen, a living room, a bedroom with shower room , 1st floor , 2 bedrooms each with its own bathroom or shower . The 3rd villa lounge dining room with open kitchen, a bedroom with shower room, a mezzanine bedroom . The property has a heated pool, a bowling , a pool house with kitchen , bedroom with shower room

Cannes Petit Juas, magnificent property composed of 3 villas. The first of about 210 sqm, has a large living room, a fully equipped kitchen, 1st floor 2 bedrooms each with its own bathroom, on the 2nd floor master bedroom with bathroom with shower, in the basement a bedroom with shower room. The 2nd villa of approximately 90 sqm, has a fully equipped kitchen, a living room, a bedroom with shower room, 1st floor, 2 bedrooms each with its own bathroom or shower. The 3rd villa lounge dining room with open kitchen, a bedroom with shower room, a mezzanine bedroom. The property has a heated pool, a bowling, a pool house with kitchen, bedroom with shower room.