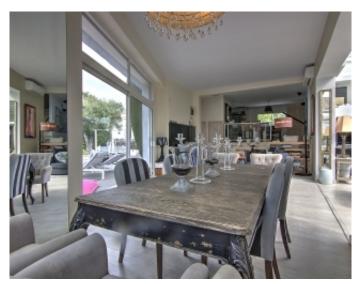

min

Vacation rentals and congresses Vacation rentals and congresses

Contemporary villa Contemporary villa

Cannes Petit Juas , magnificent property composed of 3 villas . The first of about 210 sqm, has a large living room, a fully equipped kitchen , 1st floor 2 bedrooms each with its own bathroom , on the 2nd floor master bedroom with bathroom with shower , in the basement a bedroom with shower room. The 2nd villa of approximately 90 sqm, has a fully equipped kitchen, a living room, a bedroom with shower room , 1st floor , 2 bedrooms each with its own bathroom or shower . The 3rd villa lounge dining room with open kitchen, a bedroom with shower room, a mezzanine bedroom . The property has a heated pool, a bowling , a pool house with kitchen , bedroom with shower room

Cannes Petit Juas, magnificent property composed of 3 villas. The first of about 210 sqm, has a large living room, a fully equipped kitchen, 1st floor 2 bedrooms each with its own bathroom, on the 2nd floor master bedroom with bathroom with shower, in the basement a bedroom with shower room. The 2nd villa of approximately 90 sqm, has a fully equipped kitchen, a living room, a bedroom with shower room, 1st floor, 2 bedrooms each with its own bathroom or shower. The 3rd villa lounge dining room with open kitchen, a bedroom with shower room, a mezzanine bedroom. The property has a heated pool, a bowling, a pool house with kitchen, bedroom with shower room.