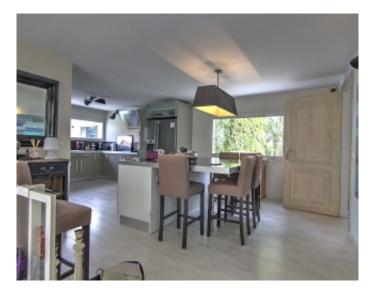

min

Vacation rentals and congresses Vacation rentals and congresses

Contemporary villa Contemporary villa

Cannes Petit Juas , magnificent property composed of 3 villas . The first of about 210 sqm, has a large living room, a fully equipped kitchen , 1st floor 2 bedrooms each with its own bathroom , on the 2nd floor master bedroom with bathroom with shower , in the basement a bedroom with shower room. The 2nd villa of approximately 90 sqm, has a fully equipped kitchen, a living room, a bedroom with shower room , 1st floor , 2 bedrooms each with its own bathroom or shower . The 3rd villa lounge dining room with open kitchen, a bedroom with shower room, a mezzanine bedroom . The property has a heated pool, a bowling , a pool house with kitchen , bedroom with shower room

Cannes Petit Juas, magnificent property composed of 3 villas. The first of about 210 sqm, has a large living room, a fully equipped kitchen, 1st floor 2 bedrooms each with its own bathroom, on the 2nd floor master bedroom with bathroom with shower, in the basement a bedroom with shower room. The 2nd villa of approximately 90 sqm, has a fully equipped kitchen, a living room, a bedroom with shower room, 1st floor, 2 bedrooms each with its own bathroom or shower. The 3rd villa lounge dining room with open kitchen, a bedroom with shower room, a mezzanine bedroom. The property has a heated pool, a bowling, a pool house with kitchen, bedroom with shower room.