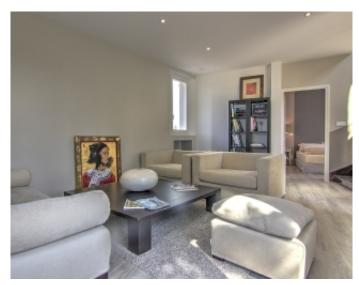

min

Vacation rentals and congresses Vacation rentals and congresses

Contemporary villa Contemporary villa

Cannes Petit Juas , magnificent property composed of 3 villas . The first of about 210 sqm, has a large living room, a fully equipped kitchen , 1st floor 2 bedrooms each with its own bathroom , on the 2nd floor master bedroom with bathroom with shower , in the basement a bedroom with shower room. The 2nd villa of approximately 90 sqm, has a fully equipped kitchen, a living room, a bedroom with shower room , 1st floor , 2 bedrooms each with its own bathroom or shower . The 3rd villa lounge dining room with open kitchen, a bedroom with shower room, a mezzanine bedroom . The property has a heated pool, a bowling , a pool house with kitchen , bedroom with shower room

Cannes Petit Juas, magnificent property composed of 3 villas. The first of about 210 sqm, has a large living room, a fully equipped kitchen, 1st floor 2 bedrooms each with its own bathroom, on the 2nd floor master bedroom with bathroom with shower, in the basement a bedroom with shower room. The 2nd villa of approximately 90 sqm, has a fully equipped kitchen, a living room, a bedroom with shower room, 1st floor, 2 bedrooms each with its own bathroom or shower. The 3rd villa lounge dining room with open kitchen, a bedroom with shower room, a mezzanine bedroom. The property has a heated pool, a bowling, a pool house with kitchen, bedroom with shower room.