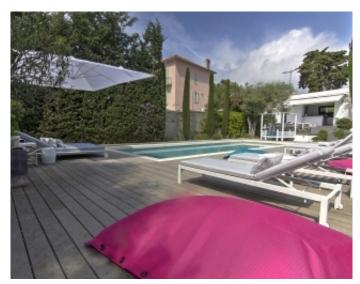

min

Vacation rentals and congresses Vacation rentals and congresses

Contemporary villa Contemporary villa

Cannes Petit Juas , magnificent property composed of 3 villas . The first of about 210 sqm, has a large living room, a fully equipped kitchen , 1st floor 2 bedrooms each with its own bathroom , on the 2nd floor master bedroom with bathroom with shower , in the basement a bedroom with shower room. The 2nd villa of approximately 90 sqm, has a fully equipped kitchen, a living room, a bedroom with shower room , 1st floor , 2 bedrooms each with its own bathroom or shower . The 3rd villa lounge dining room with open kitchen, a bedroom with shower room, a mezzanine bedroom . The property has a heated pool, a bowling , a pool house with kitchen , bedroom with shower room

Cannes Petit Juas, magnificent property composed of 3 villas. The first of about 210 sqm, has a large living room, a fully equipped kitchen, 1st floor 2 bedrooms each with its own bathroom, on the 2nd floor master bedroom with bathroom with shower, in the basement a bedroom with shower room. The 2nd villa of approximately 90 sqm, has a fully equipped kitchen, a living room, a bedroom with shower room, 1st floor, 2 bedrooms each with its own bathroom or shower. The 3rd villa lounge dining room with open kitchen, a bedroom with shower room, a mezzanine bedroom. The property has a heated pool, a bowling, a pool house with kitchen, bedroom with shower room.