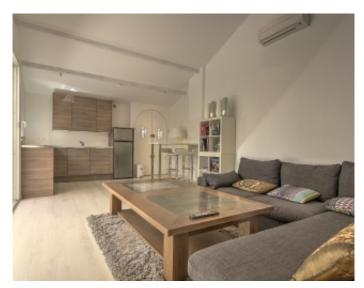

min

Vacation rentals and congresses Vacation rentals and congresses

Contemporary villa Contemporary villa

Cannes Petit Juas , magnificent property composed of 3 villas . The first of about 210 sqm, has a large living room, a fully equipped kitchen , 1st floor 2 bedrooms each with its own bathroom , on the 2nd floor master bedroom with bathroom with shower , in the basement a bedroom with shower room. The 2nd villa of approximately 90 sqm, has a fully equipped kitchen, a living room, a bedroom with shower room , 1st floor , 2 bedrooms each with its own bathroom or shower . The 3rd villa lounge dining room with open kitchen, a bedroom with shower room, a mezzanine bedroom . The property has a heated pool, a bowling , a pool house with kitchen , bedroom with shower room

Cannes Petit Juas, magnificent property composed of 3 villas. The first of about 210 sqm, has a large living room, a fully equipped kitchen, 1st floor 2 bedrooms each with its own bathroom, on the 2nd floor master bedroom with bathroom with shower, in the basement a bedroom with shower room. The 2nd villa of approximately 90 sqm, has a fully equipped kitchen, a living room, a bedroom with shower room, 1st floor, 2 bedrooms each with its own bathroom or shower. The 3rd villa lounge dining room with open kitchen, a bedroom with shower room, a mezzanine bedroom. The property has a heated pool, a bowling, a pool house with kitchen, bedroom with shower room.