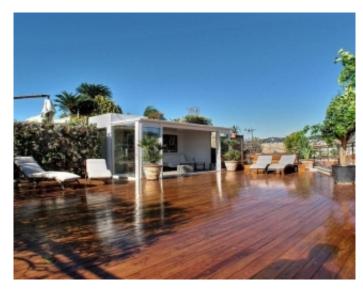

#### IMMEUBLE / BUILDING

High standing building High standing building

Cannes Croisette, opposite the palais, beautiful apartment of about 160 sqm, top floor, living room with open kitchen with panoramic sea view, 3 bedrooms, 3 bathrooms, roof terrace of 160 sqm, accessible by elevator private in the apartment, equipped with a veranda with a sofa, guest toilet, heated pool and summer kitchen.

Cannes Croisette, opposite the palais, beautiful apartment of about 160 sqm, top floor, living room with open kitchen with panoramic sea view, 3 bedrooms, 3 bathrooms, roof terrace of 160 sqm, accessible by elevator private in the apartment, equipped with a veranda with a sofa, guest toilet, heated pool and summer kitchen.

#### PRESTATIONS / SERVICES

Bedrooms / Bedrooms : 3
Double beds / Double beds : 3

Sofa-bed / Sofa-bed : 1 Showers / Showers : 2 Baths / Baths: 2 WC / WC: 3

Terrace / Terrace : 160 sqm