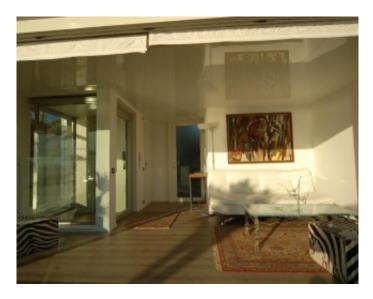

#### IMMEUBLE / BUILDING

High standing building High standing building

Cannes Croisette, opposite the palais, beautiful apartment of about 160 sqm, top floor, living room with open kitchen with panoramic sea view, 3 bedrooms, 3 bathrooms, roof terrace of 160 sqm, accessible by elevator private in the apartment, equipped with a veranda with a sofa, guest toilet, heated pool and summer kitchen.

Cannes Croisette, opposite the palais, beautiful apartment of about 160 sqm, top floor, living room with open kitchen with panoramic sea view, 3 bedrooms, 3 bathrooms, roof terrace of 160 sqm, accessible by elevator private in the apartment, equipped with a veranda with a sofa, guest toilet, heated pool and summer kitchen.