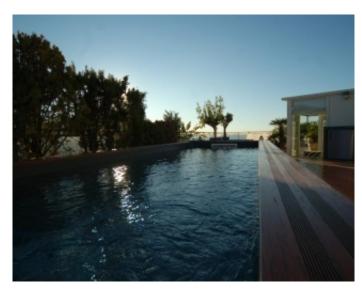

#### IMMEUBLE / BUILDING

High standing building High standing building

Cannes Croisette, opposite the palais, beautiful apartment of about 160 sqm, top floor, living room with open kitchen with panoramic sea view, 3 bedrooms, 3 bathrooms, roof terrace of 160 sqm, accessible by elevator private in the apartment, equipped with a veranda with a sofa, guest toilet, heated pool and summer kitchen.

Cannes Croisette, opposite the palais, beautiful apartment of about 160 sqm, top floor, living room with open kitchen with panoramic sea view, 3 bedrooms, 3 bathrooms, roof terrace of 160 sqm, accessible by elevator private in the apartment, equipped with a veranda with a sofa, guest toilet, heated pool and summer kitchen.

#### PRESTATIONS / SERVICES

Bedrooms / Bedrooms : 3
Double beds / Double beds : 3

Sofa-bed / Sofa-bed : 1 Showers / Showers : 2 Baths / Baths: 2 WC / WC: 3

Terrace / Terrace : 160 sqm