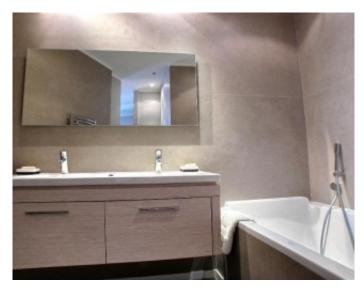

#### IMMEUBLE / BUILDING

High standing building High standing building

Cannes Croisette, opposite the palais, beautiful apartment of about 160 sqm, top floor, living room with open kitchen with panoramic sea view, 3 bedrooms, 3 bathrooms, roof terrace of 160 sqm, accessible by elevator private in the apartment, equipped with a veranda with a sofa, guest toilet, heated pool and summer kitchen.

#### PRESTATIONS / SERVICES

Bedrooms / Bedrooms : 3
Double beds / Double beds : 3

Sofa-bed / Sofa-bed : 1 Showers / Showers : 2 Baths / Baths: 2 WC / WC: 3

Terrace / Terrace : 160 sqm