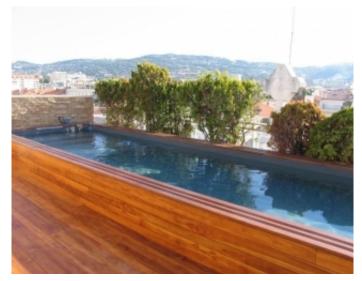

#### IMMEUBLE / BUILDING

High standing building High standing building

Cannes Croisette, opposite the palais, beautiful apartment of about 160 sqm, top floor, living room with open kitchen with panoramic sea view, 3 bedrooms, 3 bathrooms, roof terrace of 160 sqm, accessible by elevator private in the apartment, equipped with a veranda with a sofa, guest toilet, heated pool and summer kitchen.

Cannes Croisette, opposite the palais, beautiful apartment of about 160 sqm, top floor, living room with open kitchen with panoramic sea view, 3 bedrooms, 3 bathrooms, roof terrace of 160 sqm, accessible by elevator private in the apartment, equipped with a veranda with a sofa, guest toilet, heated pool and summer kitchen.