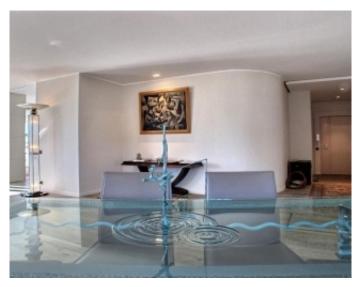

#### IMMEUBLE / BUILDING

High standing building High standing building

Cannes Croisette, opposite the palais, beautiful apartment of about 160 sqm, top floor, living room with open kitchen with panoramic sea view, 3 bedrooms, 3 bathrooms, roof terrace of 160 sqm, accessible by elevator private in the apartment, equipped with a veranda with a sofa, guest toilet, heated pool and summer kitchen.

Cannes Croisette, opposite the palais, beautiful apartment of about 160 sqm, top floor, living room with open kitchen with panoramic sea view, 3 bedrooms, 3 bathrooms, roof terrace of 160 sqm, accessible by elevator private in the apartment, equipped with a veranda with a sofa, guest toilet, heated pool and summer kitchen.