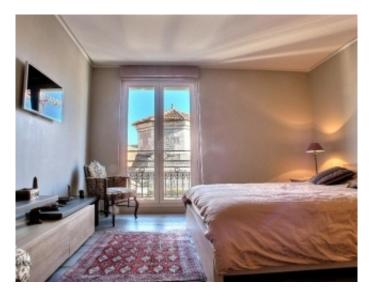

#### IMMEUBLE / BUILDING

High standing building High standing building

Cannes Croisette, opposite the palais, beautiful apartment of about 160 sqm, top floor, living room with open kitchen with panoramic sea view, 3 bedrooms, 3 bathrooms, roof terrace of 160 sqm, accessible by elevator private in the apartment, equipped with a veranda with a sofa, guest toilet, heated pool and summer kitchen.

#### PRESTATIONS / SERVICES

Bedrooms / Bedrooms : 3
Double beds / Double beds : 3

Sofa-bed / Sofa-bed : 1 Showers / Showers : 2 Baths / Baths: 2 WC / WC: 3

Terrace / Terrace : 160 sqm