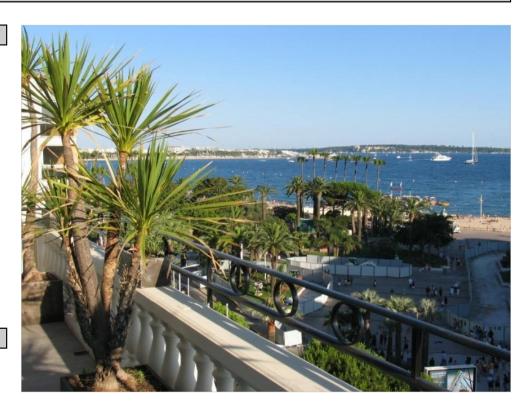

#### IMMEUBLE / BUILDING

High standing building High standing building

Cannes Croisette, opposite the palais, beautiful apartment of about 160 sqm, top floor, living room with open kitchen with panoramic sea view, 3 bedrooms, 3 bathrooms, roof terrace of 160 sqm, accessible by elevator private in the apartment, equipped with a veranda with a sofa, guest toilet, heated pool and summer kitchen.

Cannes Croisette, opposite the palais, beautiful apartment of about 160 sqm, top floor, living room with open kitchen with panoramic sea view, 3 bedrooms, 3 bathrooms, roof terrace of 160 sqm, accessible by elevator private in the apartment, equipped with a veranda with a sofa, guest toilet, heated pool and summer kitchen.