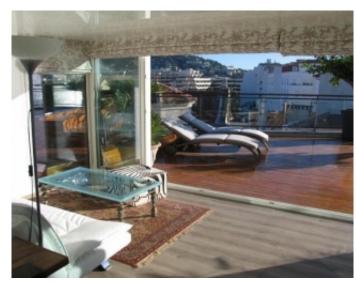

#### IMMEUBLE / BUILDING

High standing building High standing building

Cannes Croisette, opposite the palais, beautiful apartment of about 160 sqm, top floor, living room with open kitchen with panoramic sea view, 3 bedrooms, 3 bathrooms, roof terrace of 160 sqm, accessible by elevator private in the apartment, equipped with a veranda with a sofa, guest toilet, heated pool and summer kitchen.

Cannes Croisette, opposite the palais, beautiful apartment of about 160 sqm, top floor, living room with open kitchen with panoramic sea view, 3 bedrooms, 3 bathrooms, roof terrace of 160 sqm, accessible by elevator private in the apartment, equipped with a veranda with a sofa, guest toilet, heated pool and summer kitchen.