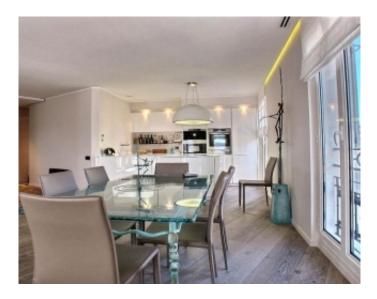

#### IMMEUBLE / BUILDING

High standing building High standing building

Cannes Croisette, opposite the palais, beautiful apartment of about 160 sqm, top floor, living room with open kitchen with panoramic sea view, 3 bedrooms, 3 bathrooms, roof terrace of 160 sqm, accessible by elevator private in the apartment, equipped with a veranda with a sofa, guest toilet, heated pool and summer kitchen.

Cannes Croisette, opposite the palais, beautiful apartment of about 160 sqm, top floor, living room with open kitchen with panoramic sea view, 3 bedrooms, 3 bathrooms, roof terrace of 160 sqm, accessible by elevator private in the apartment, equipped with a veranda with a sofa, guest toilet, heated pool and summer kitchen.