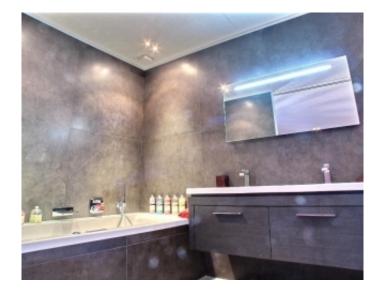

#### IMMEUBLE / BUILDING

High standing building High standing building

Cannes Croisette, opposite the palais, beautiful apartment of about 160 sqm, top floor, living room with open kitchen with panoramic sea view, 3 bedrooms, 3 bathrooms, roof terrace of 160 sqm, accessible by elevator private in the apartment, equipped with a veranda with a sofa, guest toilet, heated pool and summer kitchen.

Cannes Croisette, opposite the palais, beautiful apartment of about 160 sqm, top floor, living room with open kitchen with panoramic sea view, 3 bedrooms, 3 bathrooms, roof terrace of 160 sqm, accessible by elevator private in the apartment, equipped with a veranda with a sofa, guest toilet, heated pool and summer kitchen.

#### PRESTATIONS / SERVICES

Bedrooms / Bedrooms : 3
Double beds / Double beds : 3

Sofa-bed / Sofa-bed : 1 Showers / Showers : 2 Baths / Baths: 2 WC / WC: 3

Terrace / Terrace : 160 sqm