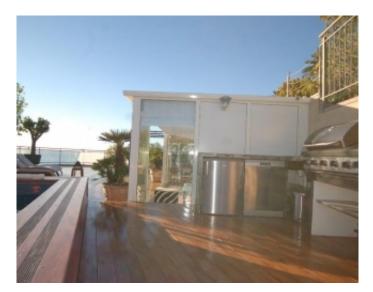

#### IMMEUBLE / BUILDING

High standing building High standing building

Cannes Croisette, opposite the palais, beautiful apartment of about 160 sqm, top floor, living room with open kitchen with panoramic sea view, 3 bedrooms, 3 bathrooms, roof terrace of 160 sqm, accessible by elevator private in the apartment, equipped with a veranda with a sofa, guest toilet, heated pool and summer kitchen.

Cannes Croisette, opposite the palais, beautiful apartment of about 160 sqm, top floor, living room with open kitchen with panoramic sea view, 3 bedrooms, 3 bathrooms, roof terrace of 160 sqm, accessible by elevator private in the apartment, equipped with a veranda with a sofa, guest toilet, heated pool and summer kitchen.