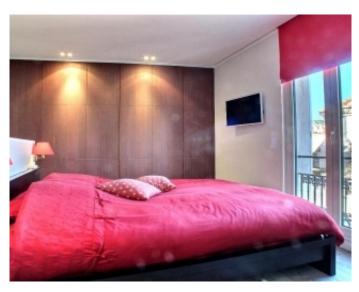

#### IMMEUBLE / BUILDING

High standing building High standing building

Cannes Croisette, opposite the palais, beautiful apartment of about 160 sqm, top floor, living room with open kitchen with panoramic sea view, 3 bedrooms, 3 bathrooms, roof terrace of 160 sqm, accessible by elevator private in the apartment, equipped with a veranda with a sofa, guest toilet, heated pool and summer kitchen.

Cannes Croisette, opposite the palais, beautiful apartment of about 160 sqm, top floor, living room with open kitchen with panoramic sea view, 3 bedrooms, 3 bathrooms, roof terrace of 160 sqm, accessible by elevator private in the apartment, equipped with a veranda with a sofa, guest toilet, heated pool and summer kitchen.

#### PRESTATIONS / SERVICES

Bedrooms / Bedrooms : 3
Double beds / Double beds : 3

Sofa-bed / Sofa-bed : 1 Showers / Showers : 2 Baths / Baths: 2 WC / WC: 3

Terrace / Terrace : 160 sqm