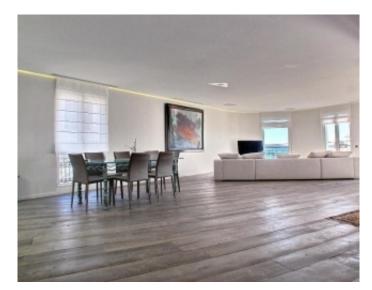

#### IMMEUBLE / BUILDING

High standing building High standing building

Cannes Croisette, opposite the palais, beautiful apartment of about 160 sqm, top floor, living room with open kitchen with panoramic sea view, 3 bedrooms, 3 bathrooms, roof terrace of 160 sqm, accessible by elevator private in the apartment, equipped with a veranda with a sofa, guest toilet, heated pool and summer kitchen.

Cannes Croisette, opposite the palais, beautiful apartment of about 160 sqm, top floor, living room with open kitchen with panoramic sea view, 3 bedrooms, 3 bathrooms, roof terrace of 160 sqm, accessible by elevator private in the apartment, equipped with a veranda with a sofa, guest toilet, heated pool and summer kitchen.