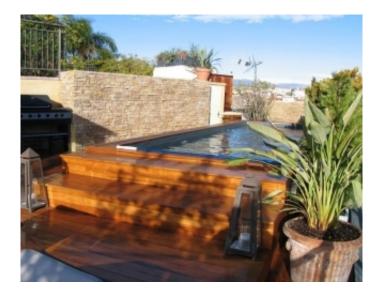

#### IMMEUBLE / BUILDING

High standing building High standing building

Cannes Croisette, opposite the palais, beautiful apartment of about 160 sqm, top floor, living room with open kitchen with panoramic sea view, 3 bedrooms, 3 bathrooms, roof terrace of 160 sqm, accessible by elevator private in the apartment, equipped with a veranda with a sofa, guest toilet, heated pool and summer kitchen.

Cannes Croisette, opposite the palais, beautiful apartment of about 160 sqm, top floor, living room with open kitchen with panoramic sea view, 3 bedrooms, 3 bathrooms, roof terrace of 160 sqm, accessible by elevator private in the apartment, equipped with a veranda with a sofa, guest toilet, heated pool and summer kitchen.