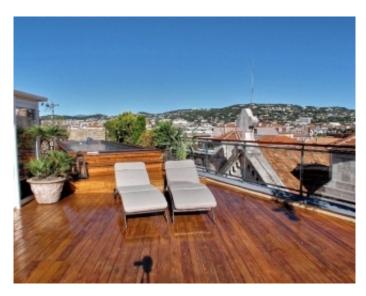

#### IMMEUBLE / BUILDING

High standing building High standing building

Cannes Croisette, opposite the palais, beautiful apartment of about 160 sqm, top floor, living room with open kitchen with panoramic sea view, 3 bedrooms, 3 bathrooms, roof terrace of 160 sqm, accessible by elevator private in the apartment, equipped with a veranda with a sofa, guest toilet, heated pool and summer kitchen.

Cannes Croisette, opposite the palais, beautiful apartment of about 160 sqm, top floor, living room with open kitchen with panoramic sea view, 3 bedrooms, 3 bathrooms, roof terrace of 160 sqm, accessible by elevator private in the apartment, equipped with a veranda with a sofa, guest toilet, heated pool and summer kitchen.