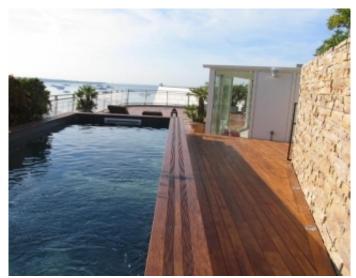

#### IMMEUBLE / BUILDING

High standing building High standing building

Cannes Croisette, opposite the palais, beautiful apartment of about 160 sqm, top floor, living room with open kitchen with panoramic sea view, 3 bedrooms, 3 bathrooms, roof terrace of 160 sqm, accessible by elevator private in the apartment, equipped with a veranda with a sofa, guest toilet, heated pool and summer kitchen.

Cannes Croisette, opposite the palais, beautiful apartment of about 160 sqm, top floor, living room with open kitchen with panoramic sea view, 3 bedrooms, 3 bathrooms, roof terrace of 160 sqm, accessible by elevator private in the apartment, equipped with a veranda with a sofa, guest toilet, heated pool and summer kitchen.